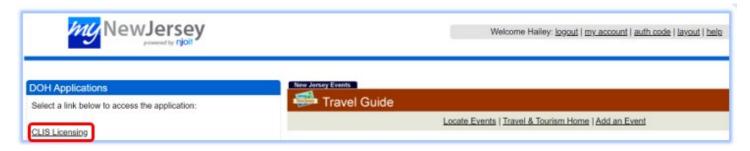

Please refer to the myNJ Portal User Guide to register for the myNJ Portal account. Once your access to myNJ Portal is granted, you will then log into the portal and use the CLIS Licensing link under DOH Applications to open ALiS (see below).