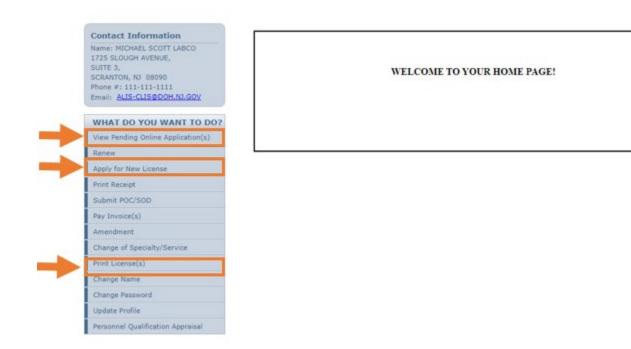

## **Primary Contact with an Individual Facility:**

You will land on the ALiS home page, and the module menu entitled "What Do You Want to Do?" will be located on the left side of your home page. Currently, only three modules are available: View Pending Online Application(s); Apply for New License; and Print License(s). The "Print License(s)" module will allow you to print your license(s). Printing instructions are attached to this email. Additional modules will be launched in the coming months.

## **Primary Contact with Multiple Linked Facilities:**

After clicking on the CLIS Licensing link, you will land on the ALiS Login Options Page (see below). This page will provide various facility options. Once a selection is made, use the next button at the bottom of the page. You will then be taken to the home page for that facility. On the ALiS home page, and the module menu entitled "What Do You Want to Do?" will be located on the left side of your home page. Currently, only three modules are available: View Pending Online Application(s); Apply for New License; and Print License(s). The "Print License(s)" module will allow you to print your license(s). Printing instructions are attached to this email. Additional modules will be launched in the coming months.