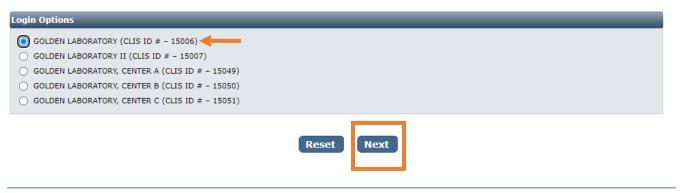

## **Primary Contact with Multiple Linked Facilities:**

After clicking on the CLIS Licensing link, you will land on the ALiS Login Options Page (see below). This page will provide various facility options. Once a selection is made, use the next button at the bottom of the page. You will then be taken to the home page for that facility. On the ALiS home page, and the module menu entitled "What Do You Want to Do?" will be located on the left side of your home page. Currently, only three modules are available: View Pending Online Application(s); Apply for New License; and Print License(s). The "Print License(s)" module will allow you to print your license(s). Printing instructions are attached to this email. Additional modules will be launched in the coming months.